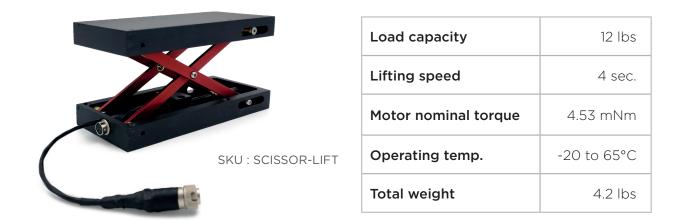

# SCISSOR-LIFT™

Use this powerfull accessory to adjust your working height with Spray-Kit<sup>™</sup> and Brush-Kit<sup>™</sup>. This is what you need for projects with larger ducts. It will help apply the coating more evenly or access areas normally inaccessible due to height.

Count on reliability and durability with its high-quality motor fitted with powerful permanent magnets and its fully alluminium made body. Cutting-edge technology in compact, powerful and low inertia drives.