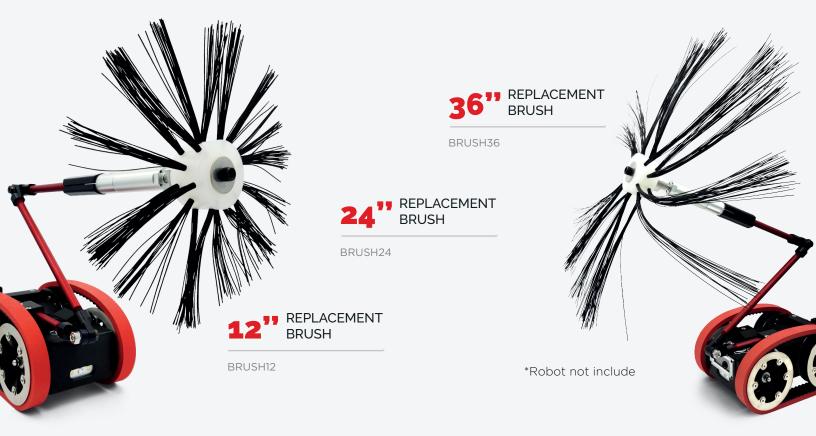

# ARBOTONE<sup>TM</sup> OPTIONNAL ACCESSORIES 🕂

LTECANADA.COM

Our brush kit is the most resistant brush system on the market. You can count on the reliability of this system thanks to its powerful air motor and high quality brushes. Height is easy to adjust with its Canadian made articulated arms. All the equipment has been designed to meet the specific needs of cleaning ventilation ducts.

### INCLUDES

- $\checkmark$  Adjustable arm and mount
- ✓ Pneumatic rotating motor
- ✓ 3 brushes size (12", 24", 36")