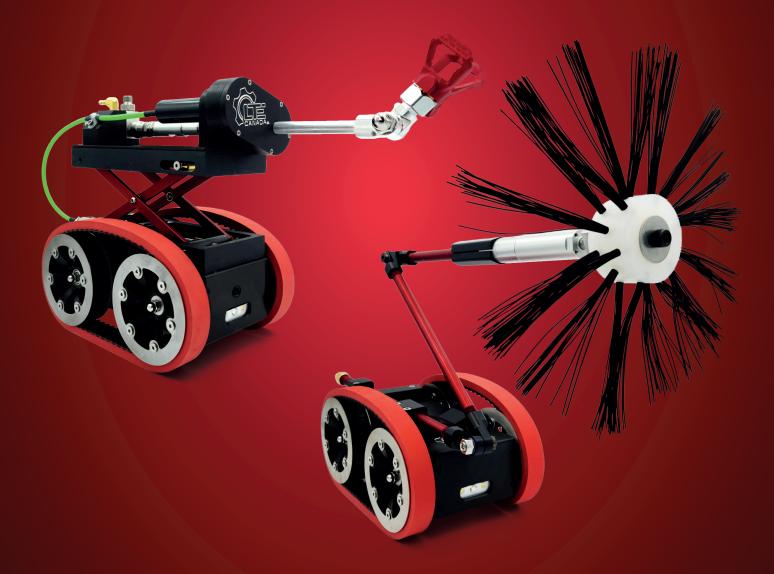

# ARBOTONE<sup>TM</sup> OPTIONNAL ACCESSORIES 🕂

LTECANADA.COM

Our brush kit is the most resistant brush system on the market. You can count on the reliability of this system thanks to its powerful air motor and high quality brushes. Height is easy to adjust with its Canadian made articulated arms. All the equipment has been designed to meet the specific needs of cleaning ventilation ducts.

SKU: BRUSH-KIT

| Free rotation speed | 550 RPM      |
|---------------------|--------------|
| Work pressure       | 45-90 psi    |
| Max pressure        | 100 psi      |
| Operating temp.     | -20° to 70°C |
| Total weight        | 3.5 lbs      |

### INCLUDES

- $\checkmark$  Adjustable arm and mount
- ✓ Pneumatic rotating motor
- ✓ 3 brushes size (12", 24", 36")